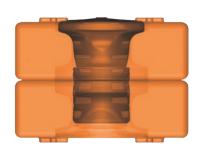

#### **SQUARE FOOTAGE/40' ISO HC:**

3,380 ft<sup>2</sup> (314 m<sup>2</sup>)

Signature Systems' advanced MDX pin features a high strength, aluminum alloy pin core encased in a strong, highly engineered plastic case that facilitates faster and easier installation while handling the most extreme loads and impacts.