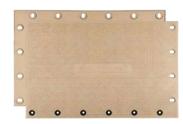

Medium-duty composite matting for portable roadways and platforms

#### SIZE:

6.8 ft L x 10 ft W x 2.5 in H (2.1 m x 3 m x 6.4 cm)

#### **WEIGHT:**

496 lbs. ea. (225 kg ea.)

#### LOAD CAPACITY:

1,950 tons / 400 psi

#### **SQUARE FOOTAGE/40' ISO HC:**

5,180 ft<sup>2</sup> (481 m<sup>2</sup>)