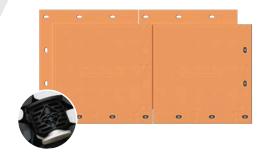

Heavy-duty composite matting for high traffic, heavy load worksites

ALSO AVAILABLE WITH S<sup>2</sup> LOCK<sup>™</sup> CONNECTION SYSTEM

#### SIZE:

7.5 ft L x 14 ft W x 4 in H (2.3 m x 4.3 m x 10.16 cm)

#### **WEIGHT:**

1,025 lbs. ea. (464.9 kg ea.)

#### LOAD CAPACITY:

4,500 tons / 600 psi

#### **SQUARE FOOTAGE/40' ISO HC:**

3,380 ft<sup>2</sup> (314 m<sup>2</sup>)

Signature Systems' advanced MDX pin features a high strength, aluminum alloy pin core encased in a strong, highly engineered plastic case that facilitates faster and easier installation while handling the most extreme loads and impacts.