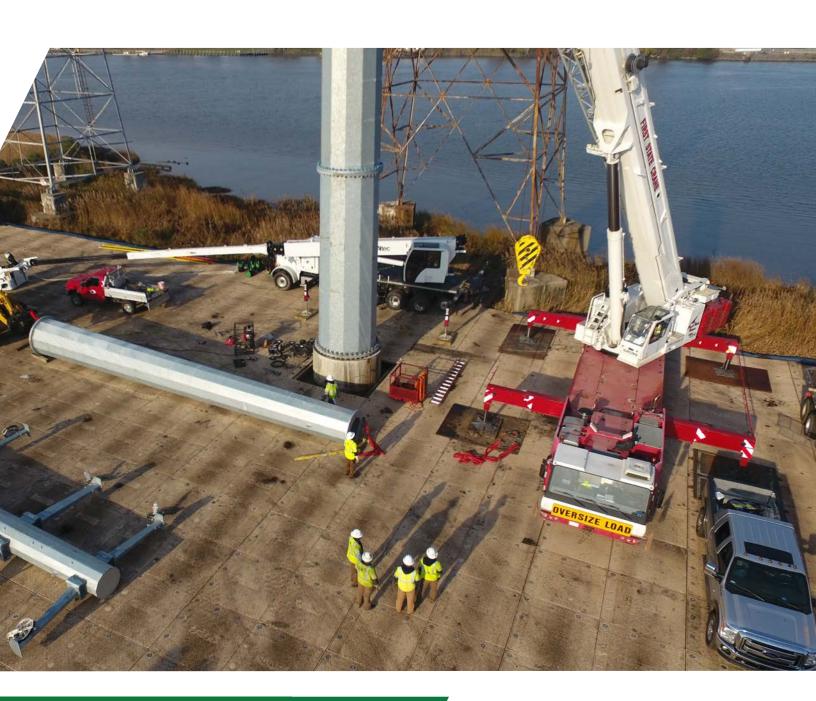

## Stay on Schedule with a Safe, Stable and Clean Work Site

Signature Systems understands your daily challenges: tight scheduling that can't wait for weather delays, higher project costs, labor shortages and changing environmental and safety requirements.

We engineer and manufacture industry-leading construction matting solutions for any size construction site to meet your critical needs.

- Keep your personnel safe with stable working platforms and staging areas.
- Build temporary roadways and provide reliable access to remote worksites.
- Spend less time and money on site preparation and remediation.
- Avoid costly repairs by protecting your equipment against the environment.
- Reuse across multiple worksites without fear of cross-contamination.

Heavy-duty composite matting for high traffic, heavy load worksites

ALSO AVAILABLE WITH S<sup>2</sup> LOCK<sup>™</sup> CONNECTION SYSTEM