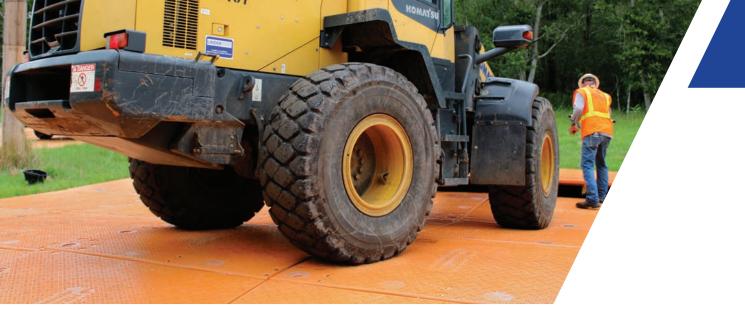

Heavy-duty composite matting for high traffic, heavy load worksites

ALSO AVAILABLE WITH S<sup>2</sup> LOCK<sup>™</sup> CONNECTION SYSTEM

| COMPOSITE                              | vs.                     | WOOD                                            |
|----------------------------------------|-------------------------|-------------------------------------------------|
| 10-12 years                            | LIFESPAN                | 3-5 years                                       |
| Does not absorb water and contaminants | ENVIRONMENTAL<br>IMPACT | Absorbs water and contaminants                  |
| MegaDeck® HD+ 42<br>SignaRoad® 90      | MATS PER<br>TRUCKLOAD   | 18-21 2 & 3-plywood mats<br>45 Traditional mats |