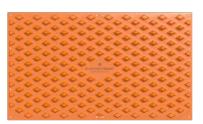

### **♦ DIAMONDTRACK™**

Trackout system for minimizing the amount of dirt or sediment tracked from job sites

#### SIZE:

7 ft L x 12 ft W x 3.75 in H (84 ft<sup>2</sup>) 2.13 m L x 3.66 m W x 9.53 cm H (7.8 m<sup>2</sup>)

#### **DIAMOND HEIGHT:**

2.875 in (7.3 cm<sup>2</sup>)

#### WEIGHT:

435 lbs (197.3 kg)

#### LOAD CAPACITY:

45,000 lbs per diamond / 800 psi

#### **SQUARE FOOTAGE/40' ISO HC:**

Up to 8,064 ft<sup>2</sup> (749.2 m<sup>2</sup>)

Light-duty composite matting for instant access and site protection