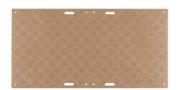

#### SIZE:

4 ft L x 8 ft W x .5 in H (1.22 m x 2.4 m x 1.3 cm)

#### **WEIGHT:**

87 lbs. ea. (40 kg ea.)

#### LOAD CAPACITY:

Up to 80 tons / 200 psi

#### **SQUARE FOOTAGE/40' ISO HC:**

16,000 ft2 (1,486 m2)