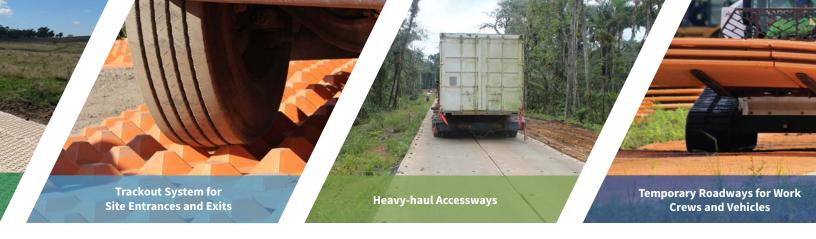

### **♦ DIAMONDTRACK™**

Trackout system for minimizing the amount of dirt or sediment tracked from job sites