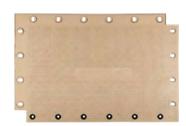

Heavy-duty temporary roadways, work platforms and laydown yards

ALSO AVAILABLE WITH S<sup>2</sup> LOCK<sup>TM</sup> CONNECTION SYSTEM

#### SIZE:

7.5 ft L x 14 ft W x 4 in H (2.3 m x 4.3 m x 10.16 cm)

#### WEIGHT:

1,025 lbs. ea. (464.9 kg ea.)

#### LOAD CAPACITY:

4,500 tons / 600 psi

#### **SQUARE FOOTAGE/40' ISO HC:**

3,380 ft<sup>2</sup> (314 m<sup>2</sup>)

Signature Systems' advanced MDX pin features a high strength, aluminum alloy pin core encased in a strong, highly engineered plastic case that facilitates faster and easier installation while handling the most extreme loads and impacts.