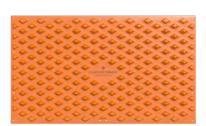

### **♦ DIAMONDTRACK™**

Trackout system for minimizing the amount of dirt or sediment tracked from job sites

#### SIZE:

7 ft L x 12 ft W x 3.75 in H (84 ft<sup>2</sup>) 2.13 m L x 3.66 m W x 9.53 cm H (7.8 m<sup>2</sup>)

#### DIAMOND HEIGHT:

2.875 in (7.3 cm<sup>2</sup>)

#### WEIGHT:

435 lbs (197.3 kg)

#### LOAD CAPACITY:

45,000 lbs per diamond / 800 psi

#### **SQUARE FOOTAGE/40' ISO HC:**

Up to 8,064 ft<sup>2</sup> (749.2 m<sup>2</sup>)

Light-duty matting for near-instant access, roadway and equipment support