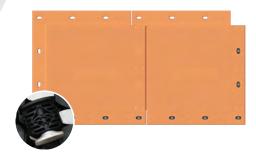

Heavy-duty temporary roadways, work platforms and laydown yards

ALSO AVAILABLE WITH S<sup>2</sup> LOCK<sup>TM</sup> CONNECTION SYSTEM

#### SIZE:

7.5 ft L x 14 ft W x 4 in H (2.3 m x 4.3 m x 10.16 cm)

#### WEIGHT:

1,025 lbs. ea. (464.9 kg ea.)

#### LOAD CAPACITY:

4,500 tons / 600 psi

#### **SQUARE FOOTAGE/40' ISO HC:**

3,380 ft<sup>2</sup> (314 m<sup>2</sup>)

Signature Systems' advanced MDX pin features a high strength, aluminum alloy pin core encased in a strong, highly engineered plastic case that facilitates faster and easier installation while handling the most extreme loads and impacts.