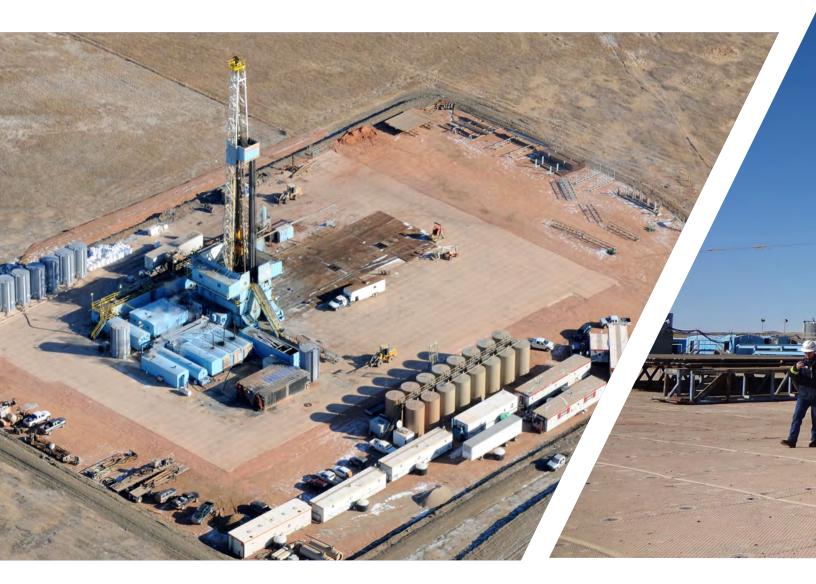

Heavy-duty temporary roadways, work platforms and laydown yards

ALSO AVAILABLE WITH S<sup>2</sup> LOCK<sup>TM</sup> CONNECTION SYSTEM

Quick installing roadway and platform access matting for vehicles and equipment