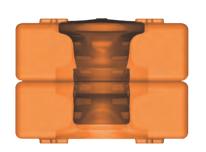

#### **SQUARE FOOTAGE/40' ISO HC:**

3,380 ft<sup>2</sup> (314 m<sup>2</sup>)

Signature Systems' advanced MDX pin features a high strength, aluminum alloy pin core encased in a strong, highly engineered plastic case that facilitates faster and easier installation while handling the most extreme loads and impacts.