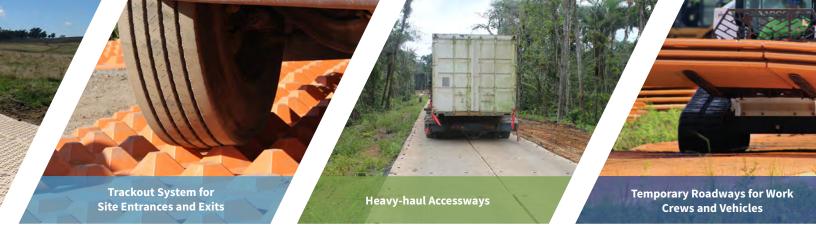

### **♦ DIAMONDTRACK™**

Trackout system for minimizing the amount of dirt or sediment tracked from job sites

Quick installing roadway and platform access matting for vehicles and equipment