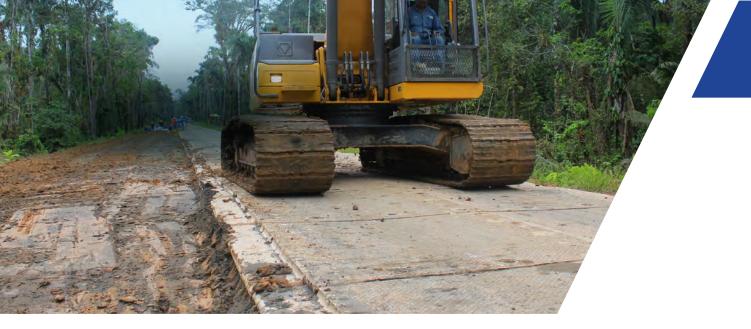

Quick installing roadway and platform access matting for vehicles and equipment

#### SIZE:

6.8 ft L x 10 ft W x 2.5 in H (2.1 m x 3 m x 6.4 cm)

#### WEIGHT:

496 lbs. ea. (225 kg ea.)

#### LOAD CAPACITY:

1,950 tons / 400 psi

#### **SQUARE FOOTAGE/40' ISO HC:**

5,180 ft<sup>2</sup> (481 m<sup>2</sup>)