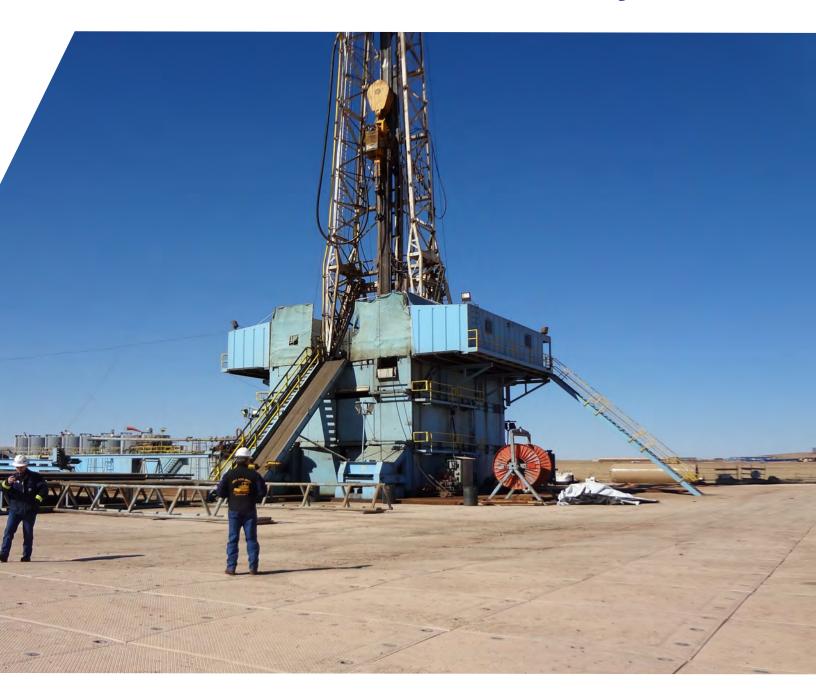

Heavy-duty temporary roadways, work platforms and laydown yards

ALSO AVAILABLE WITH S<sup>2</sup> LOCK<sup>TM</sup> CONNECTION SYSTEM

#### SIZE:

7.5 ft L x 14 ft W x 4 in H (2.3 m x 4.3 m x 10.16 cm)

#### WEIGHT:

1,025 lbs. ea. (464.9 kg ea.)

#### LOAD CAPACITY:

4,500 tons / 600 psi

#### **SQUARE FOOTAGE/40' ISO HC:**

3,380 ft<sup>2</sup> (314 m<sup>2</sup>)

Signature Systems' advanced MDX pin features a high strength, aluminum alloy pin core encased in a strong, highly engineered plastic case that facilitates faster and easier installation while handling the most extreme loads and impacts.