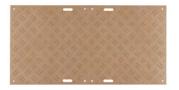

Quick installing roadway and platform access matting for vehicles and equipment

#### SIZE:

6.8 ft L x 10 ft W x 2.5 in H (2.1 m x 3 m x 6.4 cm)

#### WEIGHT:

496 lbs. ea. (225 kg ea.)

#### LOAD CAPACITY:

1,950 tons / 400 psi

#### **SQUARE FOOTAGE/40' ISO HC:**

5,180 ft<sup>2</sup> (481 m<sup>2</sup>)