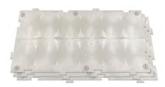

### **♦ DIAMONDTRACK™**

Trackout system for minimizing the amount of dirt or sediment tracked from job sites

#### SIZE:

7 ft L x 12 ft W x 3.75 in H (84 ft<sup>2</sup>) 2.13 m L x 3.66 m W x 9.53 cm H (7.8 m<sup>2</sup>)

#### DIAMOND HEIGHT:

2.875 IN (7.3 cm<sup>2</sup>)

#### WEIGHT:

435 lbs (197.3 kg)

#### LOAD CAPACITY:

45,000 lbs per diamond / 800 psi

#### **SQUARE FOOTAGE/40' ISO HC:**

Up to 8,064 ft<sup>2</sup> (749.2 m<sup>2</sup>)

Light-duty matting for near-instant access, temporary roadway and equipment support