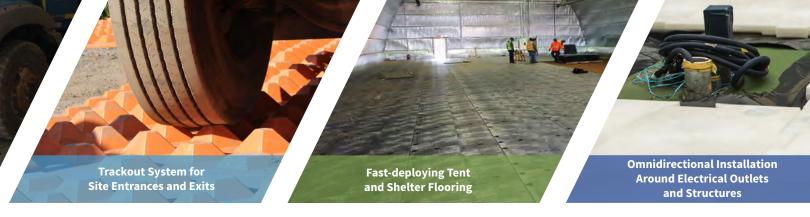

### **♦ DIAMONDTRACK™**

Trackout system for minimizing the amount of dirt or sediment tracked from job sites

### **♦ MATRAX® HD**

Heavy-duty drivable flooring for tents, storage facilities, mobile hospitals, and staging areas

### **♦ MATRAX®LD**

Light-duty tent and temporary structure flooring, pedestrian walkways, and staging areas