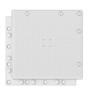

### **♦ MATRAX® HD**

Heavy-duty drivable flooring for tents, storage facilities, mobile hospitals, and staging areas

#### **ACTUAL PANEL DIMENSIONS:**

4 ft L x 4 ft W x 1½ in H (16 ft<sup>2</sup>) 1.2 m x 1.2 m x 3.8 cm (1.49 m<sup>2</sup>)

#### USABLE PANEL DIMENSIONS:

 $43.625 \text{ in X } 43.625 \text{ in (13.216 ft}^2) \\ 1.108 \text{ m x } 1.108 \text{ m (1.23 m}^2)$ 

#### WEIGHT:

50 lbs. ea. (22.7 kg ea.)

#### LOAD CAPACITY:

450 psi

**SQUARE FOOTAGE/40' ISO HC:** 

11,340 FT<sup>2</sup> (1,053.52 M<sup>2</sup>)