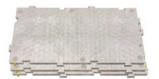

#### SQUARE FOOTAGE/40' ISO HC:

12,744 ft<sup>2</sup> (1,184 m<sup>2</sup>)

WITH MDX CONNECTION SYSTEM

Heavy-duty temporary roadways, helicopter landing pads, and hangar floors

ALSO AVAILABLE WITH  $S^2\ LOCK^{TM}$  CONNECTION SYSTEM

#### SIZE:

7.5 ft L x 14 ft W x 4 in H (2.3 m x 4.3 m x 10.16 cm)

#### **WEIGHT:**

1,025 lbs. ea. (464.9 kg ea.)

#### LOAD CAPACITY:

4,500 tons / 600 psi

#### **SQUARE FOOTAGE/40' ISO HC:**

3,380 ft<sup>2</sup> (314 m<sup>2</sup>)