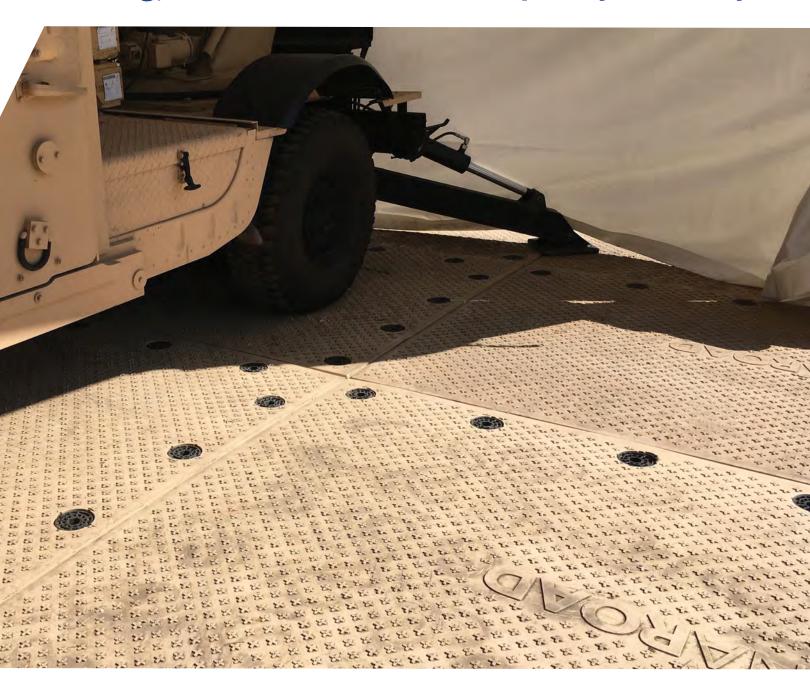

### **♦ MATRAX® HD**

Heavy-duty drivable flooring for tents, storage facilities, mobile hospitals, and staging areas

### **♦** SIGNA**ROAD**®

Fast deployment roadway and platform access matting for vehicles and equipment