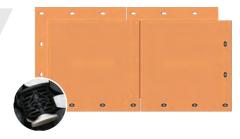

### **♦ DIAMONDTRACK™**

Trackout system for minimizing the amount of dirt or sediment tracked from job sites

#### SIZE:

7 ft L x 12 ft W x 3.75 in H (84 ft<sup>2</sup>) 2.13 m L x 3.66 m W x 9.53 cm H (7.8 m<sup>2</sup>)