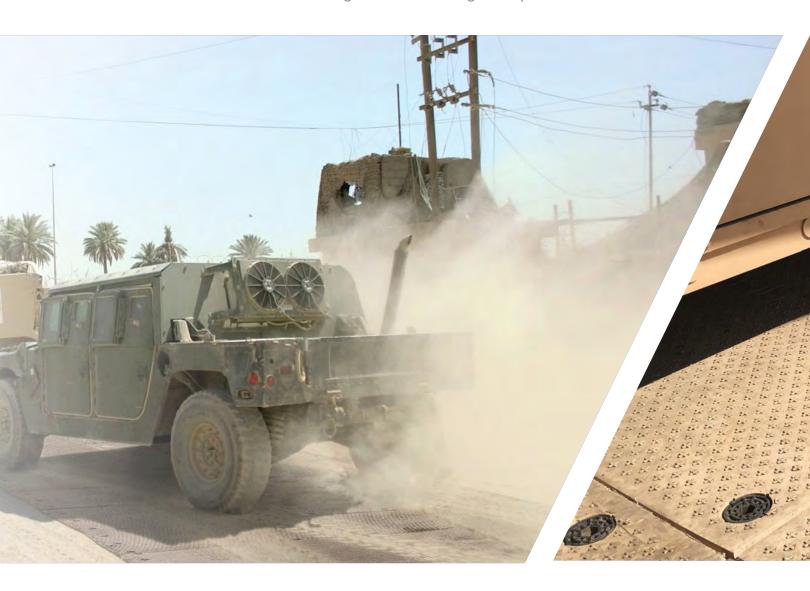

### The Support You Need – Ready for Deployment Under the Harshest Conditions

Forward operating bases need two things above all else: to be completely mobile at a moment's notice and they need to protect people and equipment.

Signature manufactures a complete line of military-grade composite matting systems that are engineered to meet the rigorous demands of military applications and disaster relief operations without delay.

Signature provides shelter flooring for military and disaster relief organizations around the world.

- Keep your personnel safe with stable working platforms and temporary structure flooring.
- Provide easy-to-clean shelter flooring that keeps equipment dry, no matter the environment.
- Quickly build temporary roadways that allow vehicles to traverse ravaged terrain.
- Speed up rescue, recovery, and relief efforts with reliable accessways.