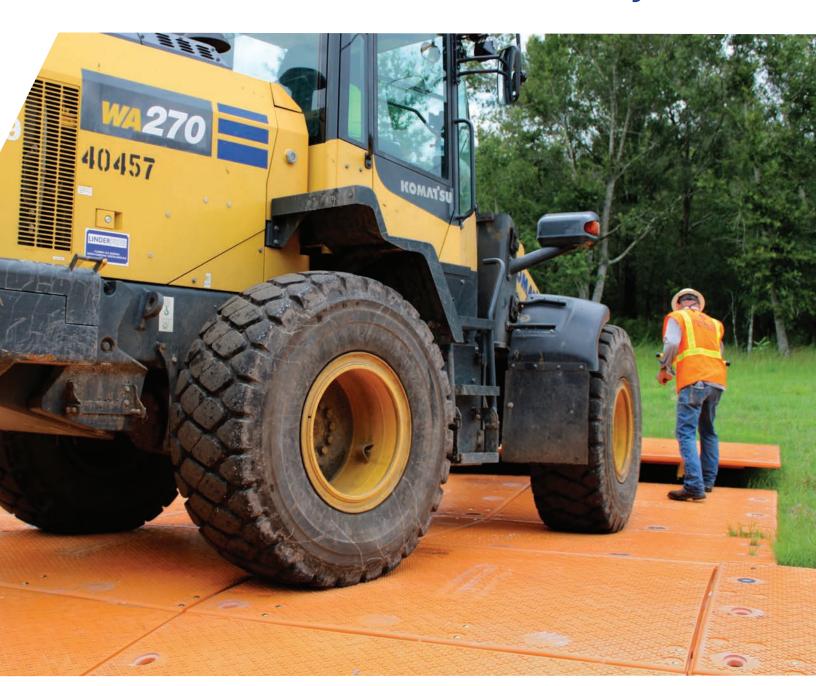

Heavy-duty temporary roadways, work platforms and laydown yards

ALSO AVAILABLE WITH S<sup>2</sup> LOCK<sup>™</sup> CONNECTION SYSTEM

#### LOAD CAPACITY:

4,500 tons / 600 psi