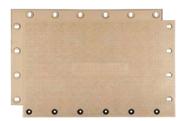

Medium-duty composite matting for temporary roadways and site access

#### SIZE:

6.8 ft L x 10 ft W x 2.5 in H (2.1 m x 3 m x 6.4 cm)

#### **WEIGHT:**

496 lbs. ea. (225 kg ea.)

#### LOAD CAPACITY:

1,950 tons / 400 psi

#### **SQUARE FOOTAGE/40' ISO HC:**

5,180 ft<sup>2</sup> (481 m<sup>2</sup>)