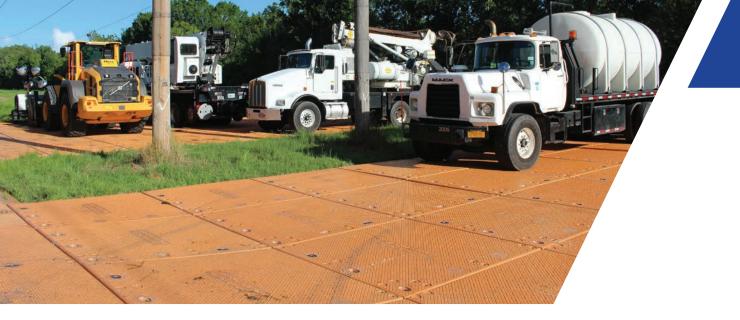

Medium-duty composite matting for temporary roadways and site access

#### LOAD CAPACITY:

1,950 tons / 400 psi