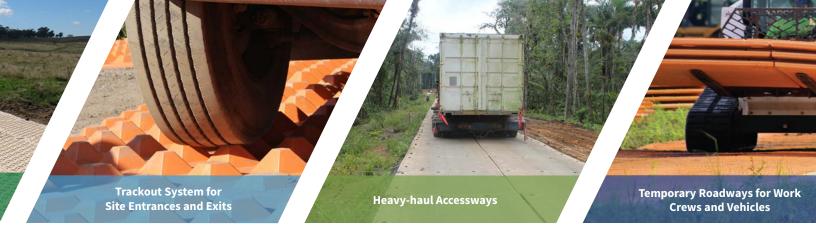

### **♦ DIAMONDTRACK™**

Trackout system for minimizing the amount of dirt or sediment tracked from job sites