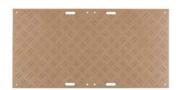

Heavy-duty temporary roadways, work platforms and laydown yards

ALSO AVAILABLE WITH S<sup>2</sup> LOCK<sup>™</sup> CONNECTION SYSTEM

#### SIZE:

7.5 ft L x 14 ft W x 4 in H (2.3 m x 4.3 m x 10.16 cm)

#### **WEIGHT:**

1,025 lbs. ea. (464.9 kg ea.)

#### LOAD CAPACITY:

4,500 tons / 600 psi

#### **SQUARE FOOTAGE/40' ISO HC:**

3,380 ft<sup>2</sup> (314 m<sup>2</sup>)

Signature Systems' advanced MDX pin features a high strength, aluminum alloy pin core encased in a strong, highly engineered plastic case that facilitates faster and easier installation while handling the most extreme loads and impacts.