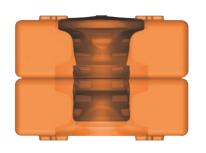

#### **SQUARE FOOTAGE/40' ISO HC:**

3,380 ft<sup>2</sup> (314 m<sup>2</sup>)

Signature Systems' advanced MDX pin features a high strength, aluminum alloy pin core encased in a strong, highly engineered plastic case that facilitates faster and easier installation while handling the most extreme loads and impacts.