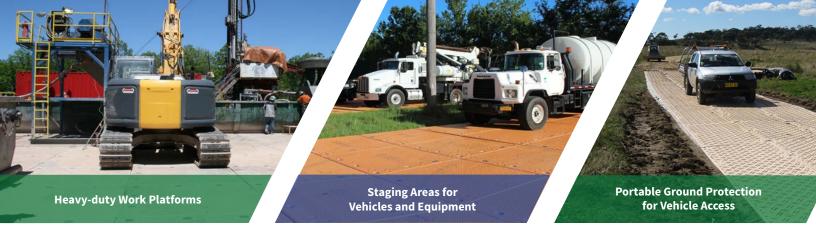

Heavy-duty temporary roadways, work platforms and laydown yards

ALSO AVAILABLE WITH S<sup>2</sup> LOCK<sup>™</sup> CONNECTION SYSTEM

Medium-duty composite matting for temporary roadways and site access