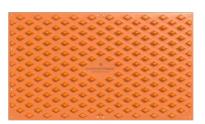

### **♦ DIAMONDTRACK™**

Trackout system for minimizing the amount of dirt or sediment tracked from job sites

#### SIZE:

7 ft L x 12 ft W x 3.75 in H (84 ft<sup>2</sup>) 2.13 m L x 3.66 m W x 9.53 cm H (7.8 m<sup>2</sup>)

#### **DIAMOND HEIGHT:**

2.875 in (7.3 cm<sup>2</sup>)

#### WEIGHT:

435 lbs (197.3 kg)

#### LOAD CAPACITY:

45,000 lbs per diamond / 800 psi

#### **SQUARE FOOTAGE/40' ISO HC:**

Up to 8,064 ft<sup>2</sup> (749.2 m<sup>2</sup>)

Light-duty matting for near-instant access, roadway and equipment support